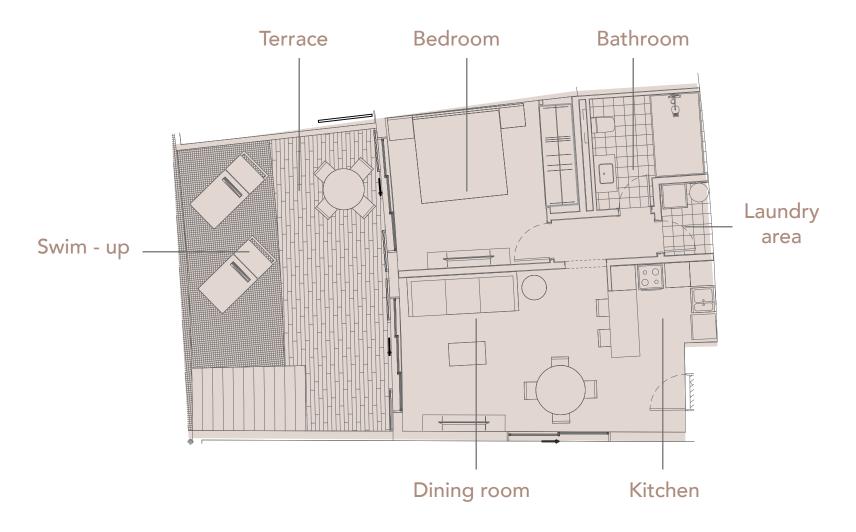

Type **T22a** 

Kitchen  $4.94~\text{m}^2$  | Laundry area  $2.08~\text{m}^2$  | Bathroom  $6.39~\text{m}^2$  | Bedroom  $14.17~\text{m}^2$  | Terrace  $35.49~\text{m}^2$  | Dining room  $19.82~\text{m}^2$ 