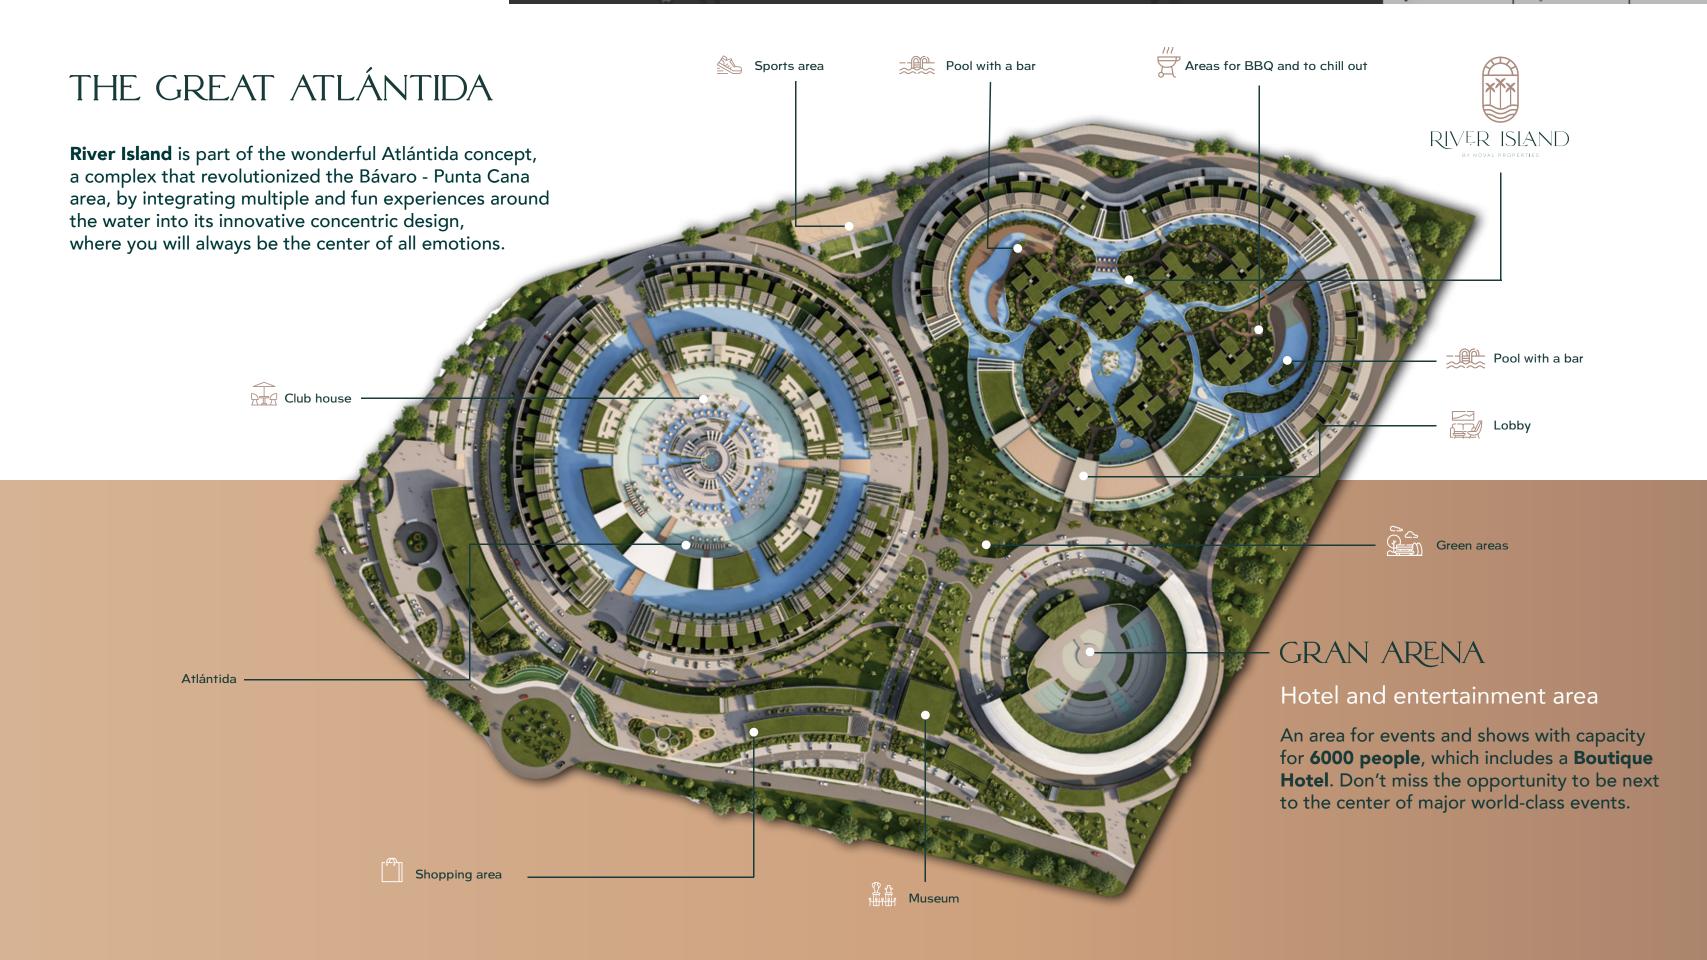

# AN EXCLUSIVE UNIVERSE

Tropical garden

Tennis club

Running circuit

Biking route

Lobby

Areas for BBQ and chill out

Shopping area

Green areas

Restaurants

Museum

## WHERE LIFE AND EMOTIONS FLOW

As the main center of the project, River Island has an impressive series of pools that are connected by water channels, integrating all the structures of the complex in a beautiful covered setting of gardens and nature trails, creating an environment full of positive emotions, balance and freedom to do what you want at any time.