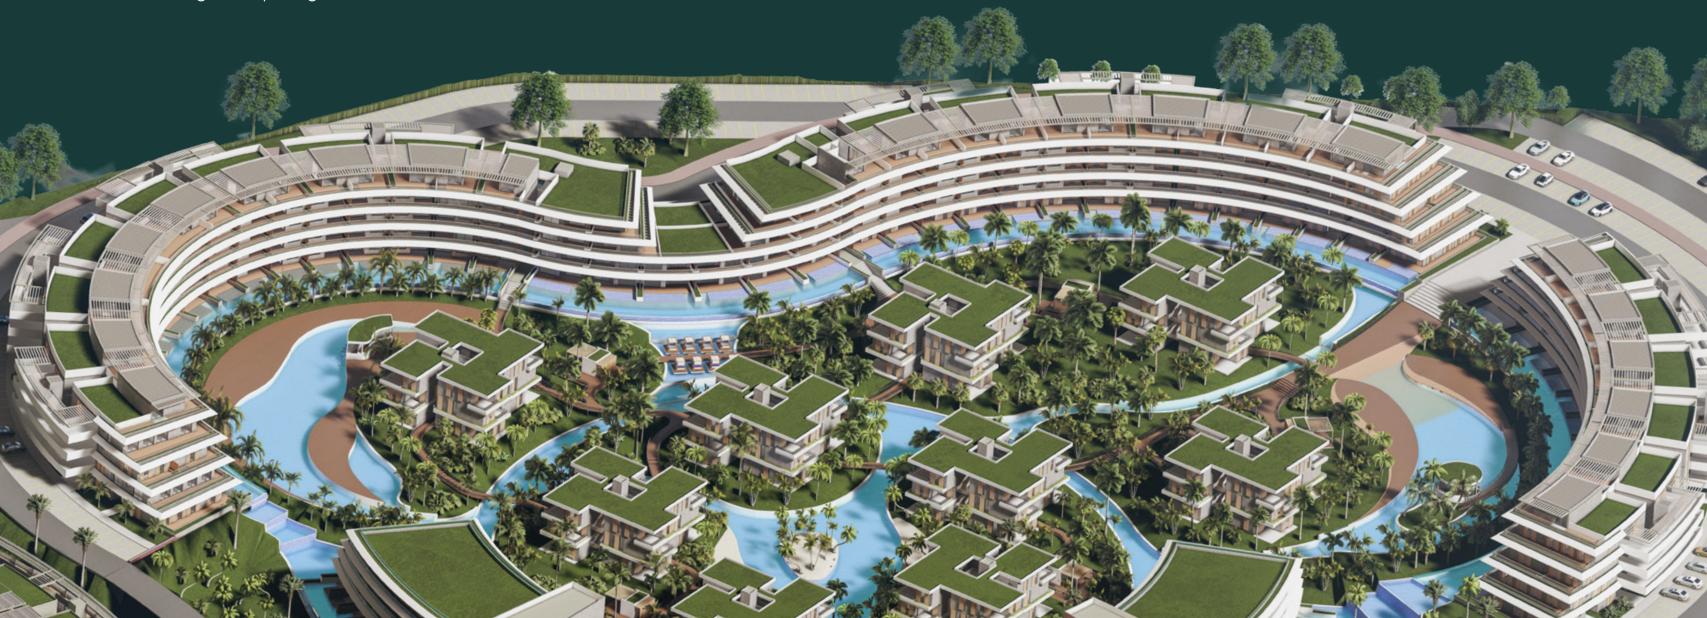

#### FORMIDABLE AND ENCHANTING

An innovative concept ideal for investment, which integrates your life experience with the best of nature.

Its spectacular design is composed by buildings that are interconnected by a series of pools, channels and recreational paths inside its magical tropical garden.

## WHERE LIFE AND EMOTIONS FLOW

As the main center of the project, River Island has an impressive series of pools that are connected by water channels, integrating all the structures of the complex in a beautiful covered setting of gardens and nature trails, creating an environment full of positive emotions, balance and freedom to do what you want at any time.

Bavaro, Punta Cana

1-2-3 Bedrooms

Elevator

540 Apartments

10,000 m<sup>2</sup> Pool