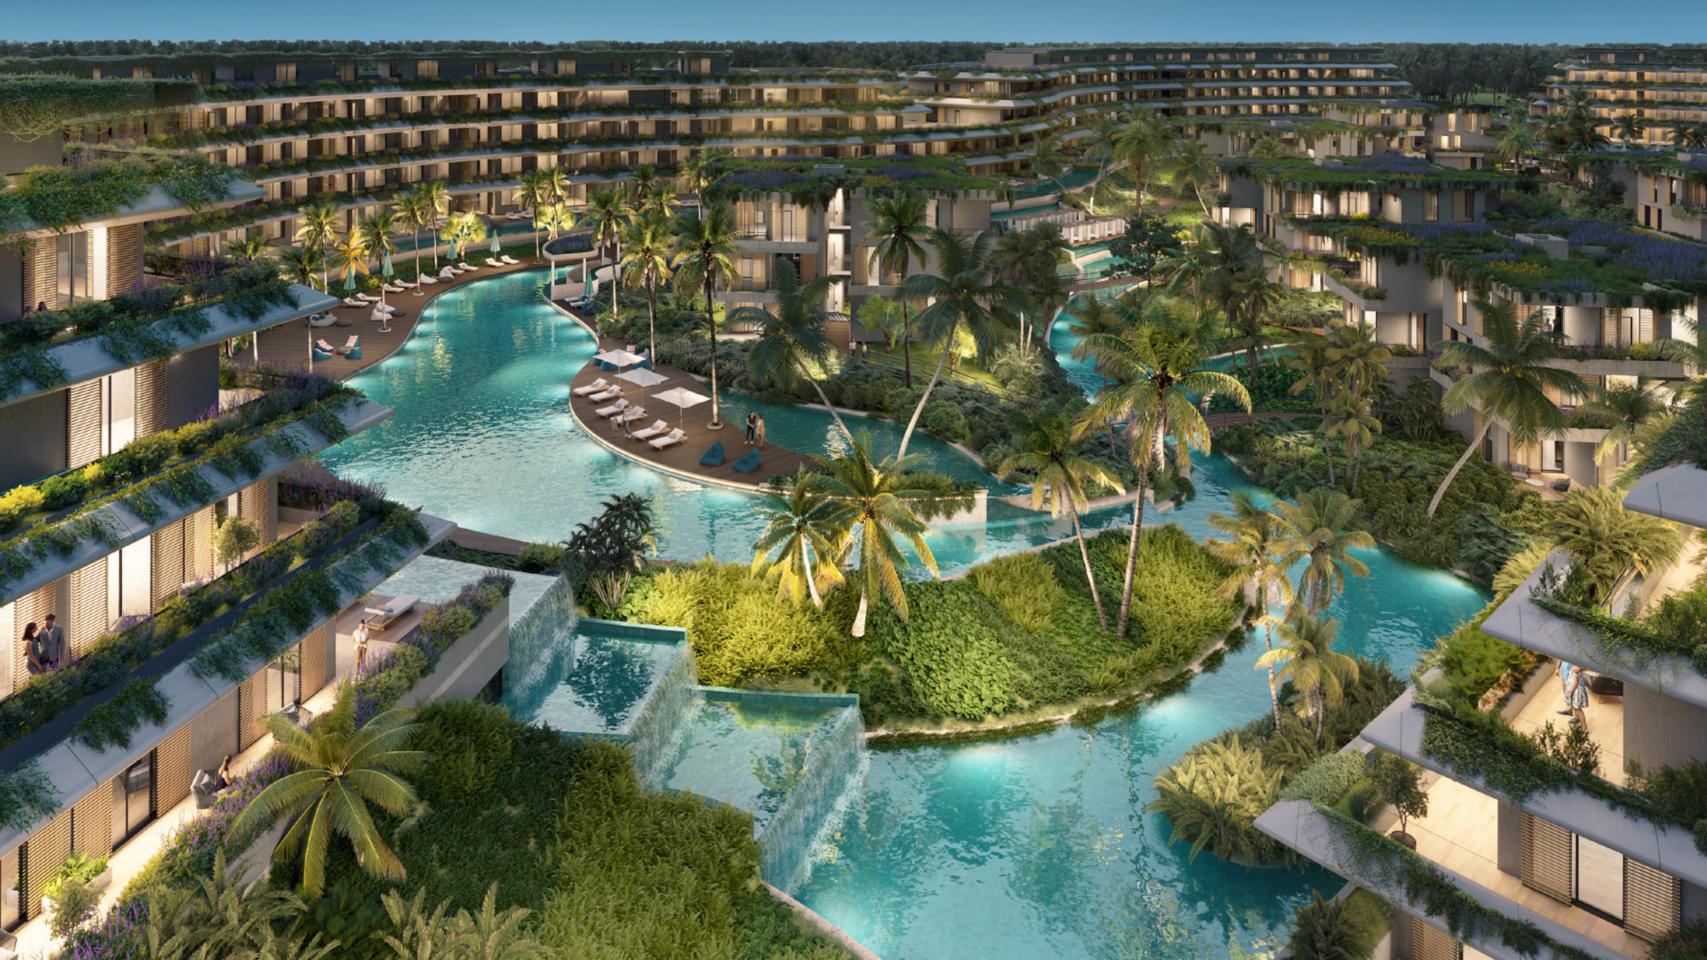

## WHERE LIFE AND EMOTIONS FLOW

As the main center of the project, River Island has an impressive series of pools that are connected by water channels, integrating all the structures of the complex in a beautiful covered setting of gardens and nature trails, creating an environment full of positive emotions, balance and freedom to do what you want at any time.

# AN EXCLUSIVE UNIVERSE

Tropical garden

Tennis club

Running circuit

Biking route

Lobby

Areas for BBQ and chill out

Shopping area