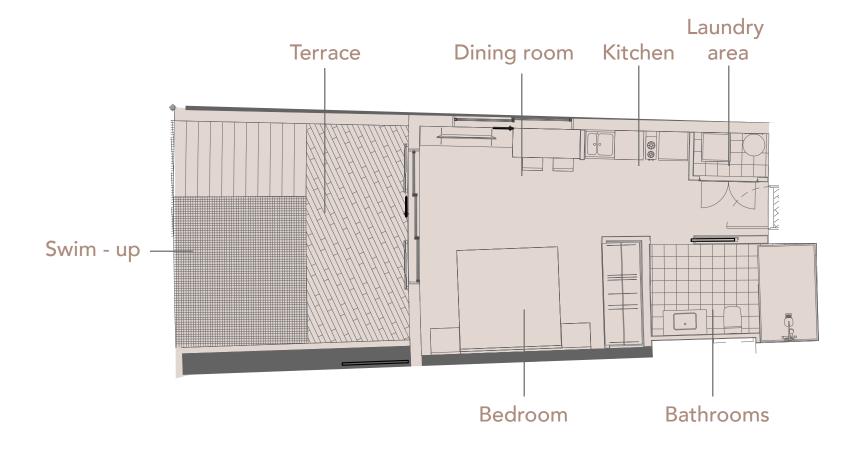

#### BUILDING Q - Y

Type **T28a** 

Kitchen  $4.53 \text{ m}^2$  | Laundry area  $1.88 \text{ m}^2$  | Bathroom  $5.92 \text{ m}^2$  Bedroom  $12.58 \text{ m}^2$  | Terrace  $21.00 \text{ m}^2$  | Dining room  $18.46 \text{ m}^2$ 

Type **T23a** 

**Kitchen**  $5.32 \text{ m}^2$  | **Laundry area**  $1.31 \text{ m}^2$  | **Bathrooms**  $6.68 \text{ m}^2$  | **Bedroom**  $16.48 \text{ m}^2$  | **Terrace**  $24.03 \text{ m}^2$ 

#### Type T23c

**Kitchen** 5.32 m<sup>2</sup> | **Laundry area** 1.31 m<sup>2</sup> | **Bathroom** 6.68 m<sup>2</sup> **Bedroom** 16.48 m<sup>2</sup> | **Terrace** 8.18 m<sup>2</sup>

Type T22c

Kitchen  $4.94~m^2$  | Laundry room  $2.08~m^2$  | Bathroom  $6.39~m^2$  Bedroom  $14.17~m^2$  | Terrace  $15.73~m^2$  | Dining room  $19.82~m^2$ 

Type **T22a** 

Kitchen  $4.94~\text{m}^2$  | Laundry area  $2.08~\text{m}^2$  | Bathroom  $6.39~\text{m}^2$  | Bedroom  $14.17~\text{m}^2$  | Terrace  $35.49~\text{m}^2$  | Dining room  $19.82~\text{m}^2$ 