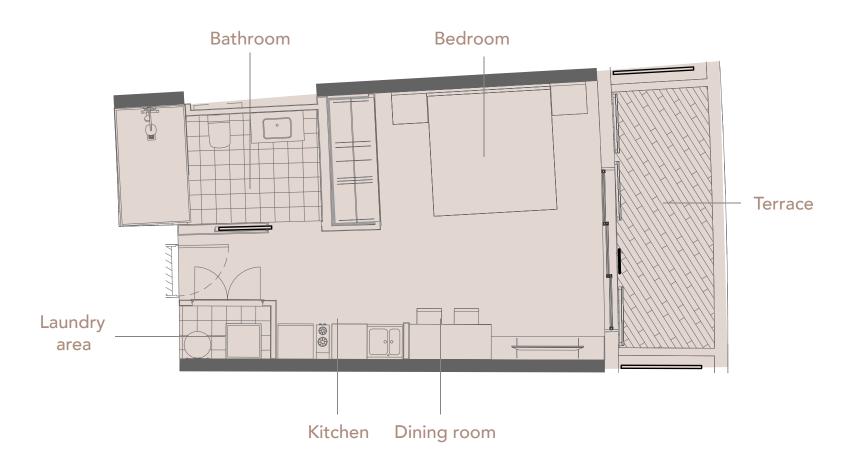

#### BUILDING Q - Y

Type **T28a** 

Kitchen  $4.53 \text{ m}^2$  | Laundry area  $1.88 \text{ m}^2$  | Bathroom  $5.92 \text{ m}^2$  Bedroom  $12.58 \text{ m}^2$  | Terrace  $21.00 \text{ m}^2$  | Dining room  $18.46 \text{ m}^2$ 

Type **T23a** 

**Kitchen**  $5.32 \text{ m}^2$  | **Laundry area**  $1.31 \text{ m}^2$  | **Bathrooms**  $6.68 \text{ m}^2$  | **Bedroom**  $16.48 \text{ m}^2$  | **Terrace**  $24.03 \text{ m}^2$ 

#### Type T23c

**Kitchen** 5.32 m<sup>2</sup> | **Laundry area** 1.31 m<sup>2</sup> | **Bathroom** 6.68 m<sup>2</sup> **Bedroom** 16.48 m<sup>2</sup> | **Terrace** 8.18 m<sup>2</sup>

Type T22c

Kitchen  $4.94~m^2$  | Laundry room  $2.08~m^2$  | Bathroom  $6.39~m^2$  Bedroom  $14.17~m^2$  | Terrace  $15.73~m^2$  | Dining room  $19.82~m^2$ 

Type **T22a** 

Kitchen  $4.94~\text{m}^2$  | Laundry area  $2.08~\text{m}^2$  | Bathroom  $6.39~\text{m}^2$  | Bedroom  $14.17~\text{m}^2$  | Terrace  $35.49~\text{m}^2$  | Dining room  $19.82~\text{m}^2$ 