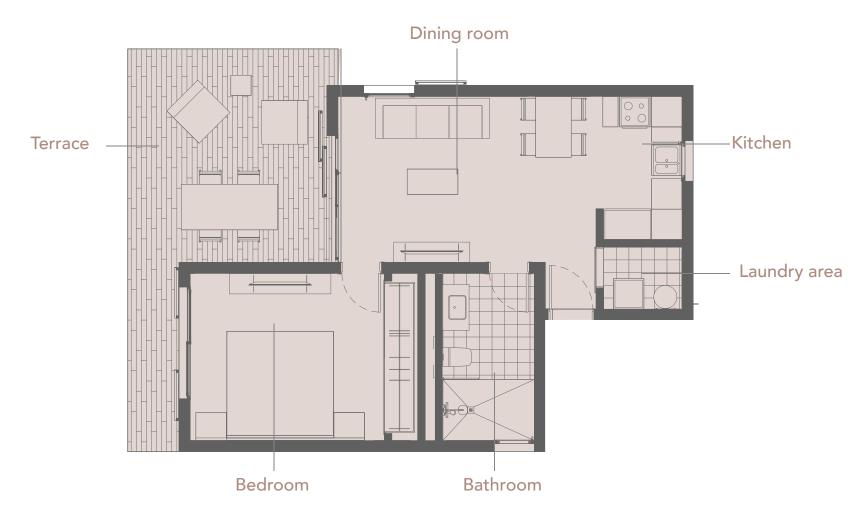

#### BUILDING Q - Y

Type **T28a** 

Kitchen  $4.53 \text{ m}^2$  | Laundry area  $1.88 \text{ m}^2$  | Bathroom  $5.92 \text{ m}^2$  Bedroom  $12.58 \text{ m}^2$  | Terrace  $21.00 \text{ m}^2$  | Dining room  $18.46 \text{ m}^2$ 

Type **T23a** 

**Kitchen**  $5.32 \text{ m}^2$  | **Laundry area**  $1.31 \text{ m}^2$  | **Bathrooms**  $6.68 \text{ m}^2$  | **Bedroom**  $16.48 \text{ m}^2$  | **Terrace**  $24.03 \text{ m}^2$ 

#### Type T23c

**Kitchen** 5.32 m<sup>2</sup> | **Laundry area** 1.31 m<sup>2</sup> | **Bathroom** 6.68 m<sup>2</sup> **Bedroom** 16.48 m<sup>2</sup> | **Terrace** 8.18 m<sup>2</sup>

Type T22c

Kitchen  $4.94~m^2$  | Laundry room  $2.08~m^2$  | Bathroom  $6.39~m^2$  Bedroom  $14.17~m^2$  | Terrace  $15.73~m^2$  | Dining room  $19.82~m^2$ 

Type **T22a** 

Kitchen  $4.94~\text{m}^2$  | Laundry area  $2.08~\text{m}^2$  | Bathroom  $6.39~\text{m}^2$  | Bedroom  $14.17~\text{m}^2$  | Terrace  $35.49~\text{m}^2$  | Dining room  $19.82~\text{m}^2$ 