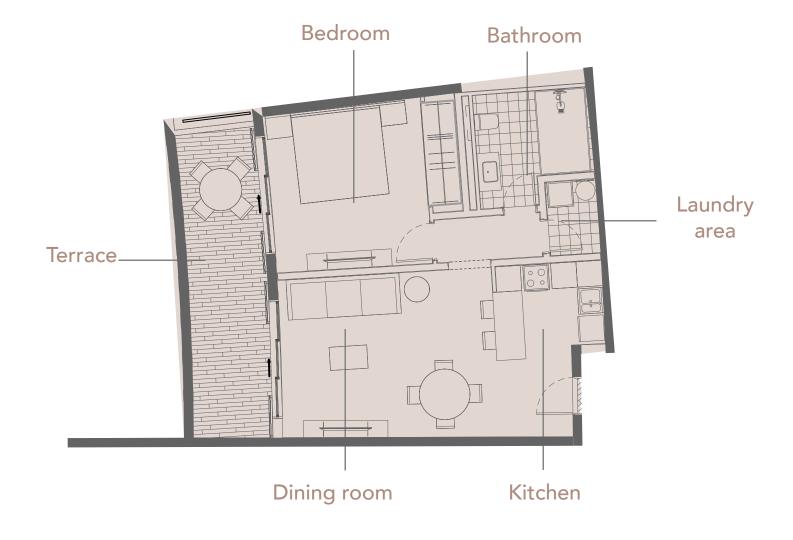

#### BUILDING Q - Y

Type **T28a** 

Kitchen  $4.53 \text{ m}^2$  | Laundry area  $1.88 \text{ m}^2$  | Bathroom  $5.92 \text{ m}^2$  Bedroom  $12.58 \text{ m}^2$  | Terrace  $21.00 \text{ m}^2$  | Dining room  $18.46 \text{ m}^2$ 