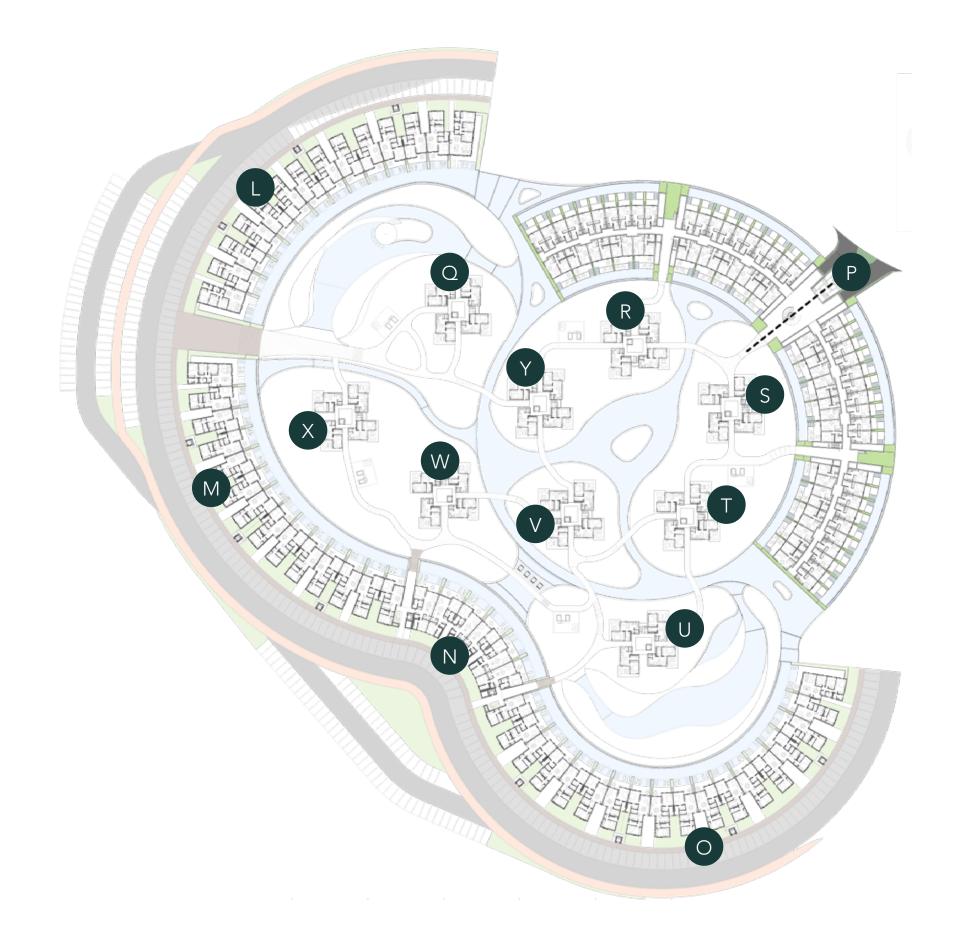

#### FORMIDABLE AND ENCHANTING

An innovative concept ideal for investment, which integrates your life experience with the best of nature.

Its spectacular design is composed by buildings that are interconnected by a series of pools, channels and recreational paths inside its magical tropical garden.

Bavaro, Punta Cana

1-2-3 Bedrooms

Elevator

540 Apartments

10,000 m<sup>2</sup> Pool

## WHERE LIFE AND EMOTIONS FLOW

As the main center of the project, River Island has an impressive series of pools that are connected by water channels, integrating all the structures of the complex in a beautiful covered setting of gardens and nature trails, creating an environment full of positive emotions, balance and freedom to do what you want at any time.